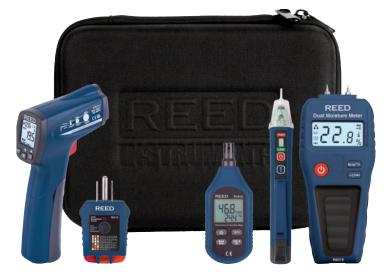

#### Model R2300 Infrared Thermometer

- Built-in laser pointer identifies target area
- User selectable °F or °C
- 12:1 distance to spot size ratio
- Digitally adjustable emissivity
- Max and Min readings
- Backlit display
- High and low alarms
- Low battery indication and auto shut off
- Includes battery

#### Model R6018 Dual Moisture Meter

- Pin and Pinless functions detect moisture in wood and building materials (sheet rock, cardboard, plaster, concrete and mortar)
- Pinless measurement depth up to 1" (25mm)
- Classifies moisture status as: low, medium and high
- Audible alert and Data Hold functions
- Built-in measurement verification and battery check
- Low battery indicator and auto shut-off
- Replaceable pins
- Includes pins, protective cap and battery

#### Model R5210 Receptacle Tester with GFCI

- Compact design
- Detects most common 3-wire receptacle issues
- LED indicators identify 5 wiring faults
- Status indicator chart
- GFCI trip test

#### Model R1910 Compact Temperature & Humidity Meter

- Measures ambient temperature and relative humidity
- Designed for one-handed operation
- Backlit dual LCD display
- User selectable °F/°C
- Max, min and data hold functions
- Low battery indicator and auto shut off
- Includes batteries

#### Model R5110 Non-Contact Voltage Detector with Flashlight

- Suitable for receptacles or against insulated wire
- Double insulated housing for increased safety
- Audible (buzzer) and visual (LED) indicators
- Built-in flashlight
- Pocket clip
- Auto shut off
- Cat. IV 1000V safety rating
- Includes batteries

#### Model R9940 Hard Shell Carrying Case

- Hard outer shell protects items
- Accommodates small to medium sized instruments
- Built-in compartment stores instrument accessories
- Soft interior lining
- External dimensions: 8.75 x 6.5 x 2.25" (222.25 x 165.10 x 57.15mm)